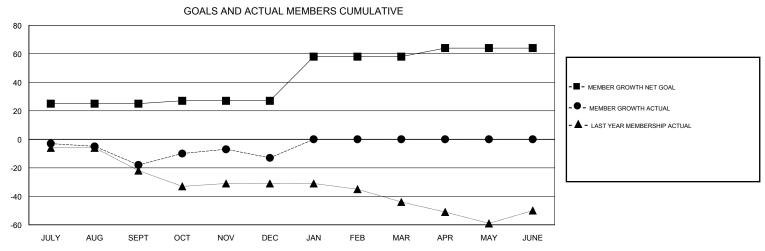

## **CHRIS LEWIS LOCATION ONTARIO GMT CA** Clubs Members RESULTS FOR 2018-2019 RESULTS FOR 2018-2019 NEW CLUB GOAL NEW CLUBS DROPPED CLUBS MEMBER GROWTH NET MEMBER GROWTH DROPPED QUARTER QUARTER GOAL ACTUAL MEMBERS ACTUAL (including transfers) 0 0 25 19 33 JULY/AUG/SEPT JULY/AUG/SEPT 0 2 60 46 OCT/NOV/DEC OCT/NOV/DEC 0 1 0 31 0 0